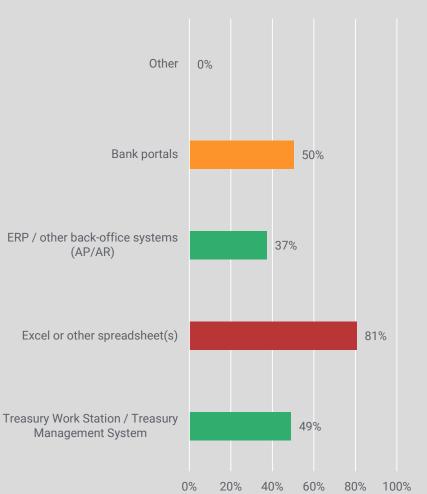

#### **Treasury's Current State Technology Use**

- Types of Systems Used by Treasury
- Methods / Processed Used to Gather / Aggregate Cash Positions

### Do you have a treasury system besides Excel?3