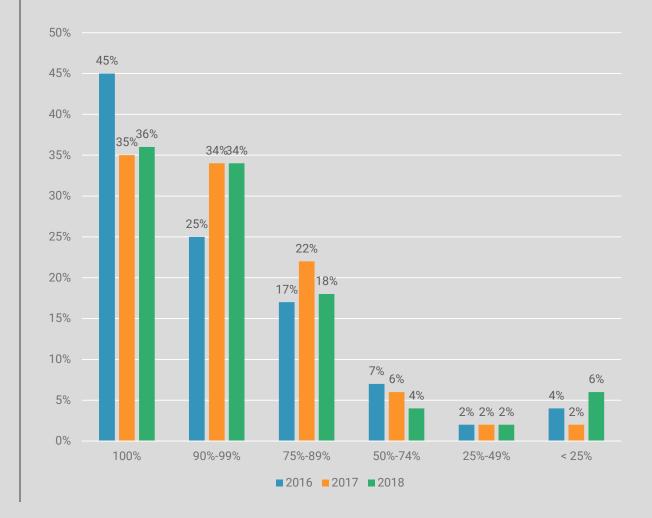

### **Stagnant Growth in Visibility**

- Having a globally distributed and diverse array of bank relationships causes challenges with maintaining account visibility.
- After heavy growth following the financial crisis, data has highlighted that roughly 70% of corporates maintain daily visibility to 90%+ of their accounts.
- While the use of updated technology solutions has helped in this area, firms that use legacy systems or that rely on Excel still experience immense challenges here.

### Bank Account Visibility<sup>6</sup>

What percentage of your operating bank accounts do you have visibility to on a daily basis?