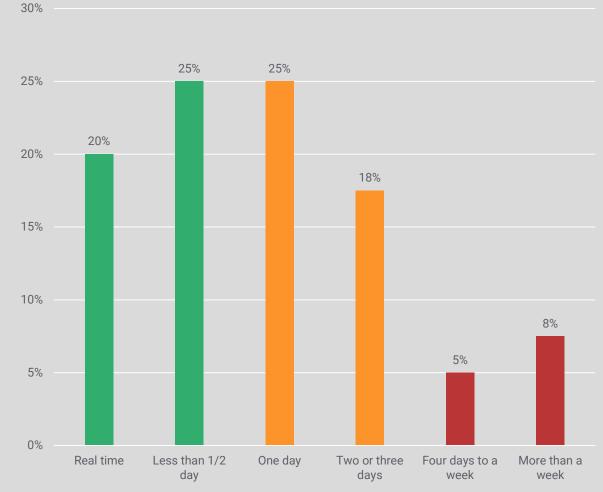

### **Data Aggregation: Timeliness**

- The manual data aggregation workflows in place at many companies are particularly costly in terms of timeliness.
- Timeliness of reports / data is key for treasury, as up-to-date cash positioning and reporting are vital for treasury in managing liquidity and developing short-term forecasts.
- Streamlined reporting and data aggregation can also help quickly identify anomalous transactions and prevent fraud from occurring.
- If it takes days to create cash positions, the data may already be outdated and unusable.