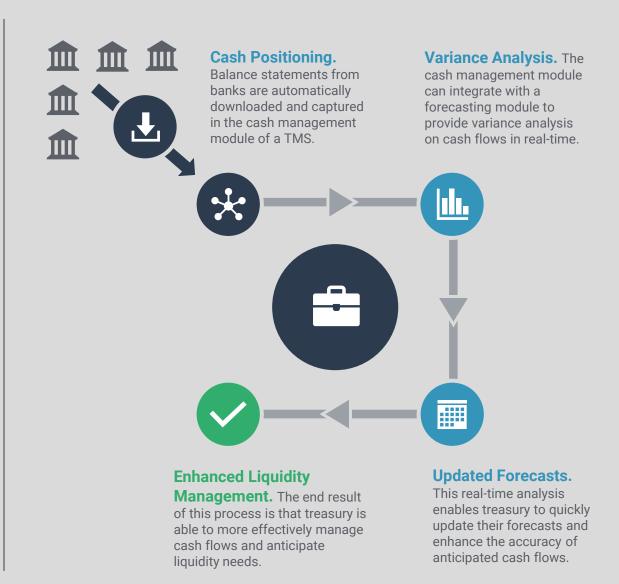

### **Global Cash Positioning**

- Corporates often have banks dispersed globally that they must interact with to gather data on cash positions/balances.
- Many banks have legacy systems or outdated tech infrastructures that make data transformation difficult and overly manual.
- While some corporates continue to leverage individual bank portals to export statements and balances, many of today's TMSs can integrate with bank systems to automate this process and aggregate balance/transaction information from all bank partners in real-time or near real-time.

- Timely variance analysis can help identify shortcomings within treasury's cash forecasts and aid practitioners in improving the accuracy of their forecasts moving forward.
- The faster treasury can conduct variance analysis, the quicker they can correct misestimations and improve future forecasts.
- Today, many treasury solutions have integrated cash management components with forecasting so that this process is automated and streamlined.