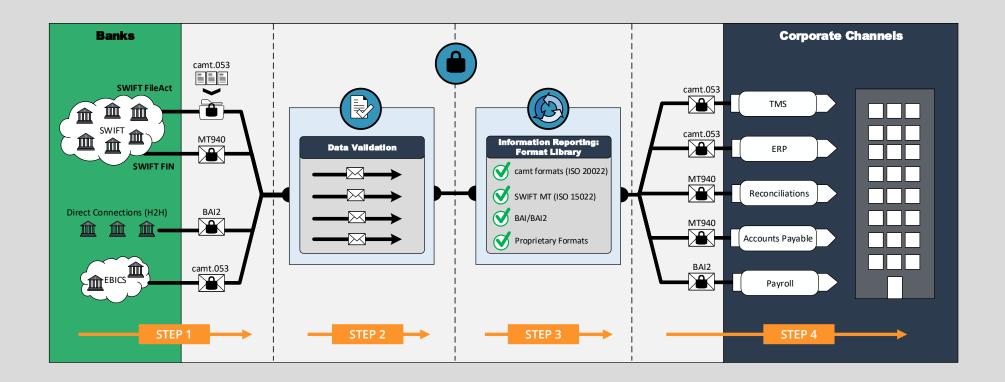

### **Streamlined Integration & Connectivity**

• The below illustration highlights a fully integrated bank connectivity architecture. The advantages of utilizing a TMS or Treasury Aggregator with bank connectivity capabilities includes real-time balance reporting and alerts, built-in data validation, and straight-through-processing (STP) between third party and back office systems.

• The ability for a TMS or other solution to auto-reconcile transactions with bank statements as they become available not only saves treasury time, but also quickens the pace at which anomalous payments or discrepancies can be identified.

2. Transmission. These payments are then routed through a TMS, ERP, or other solution to the bank. Files may be directly transmitted to the bank as well. 1. Initiation. A company initiates **Execution.** Upon receiving the payments and directs them to payment details, the bank will their bank through a TMS, ERP, run their own security checks or other software. Many of the sophisticated TMS and then execute the orders. options available today can perform the entire cycle, from payment initiation and 6. Matching. The corporate's transmission through to retrieval system compares the bank Posting. After executing the and matching. statement to their list of orders, the bank will update the 围 approved payments and quickly client's bank statement, usually identifies any anomalies (i.e. online or through a bank portal. changes to invoice numbers, amounts, unauthorized payments, etc.). 5. Retrieval. These bank statements may be pulled automatically from a bank portal or system by the client's TMS or other solution, so that statements can be retrieved same-day or by the next day.