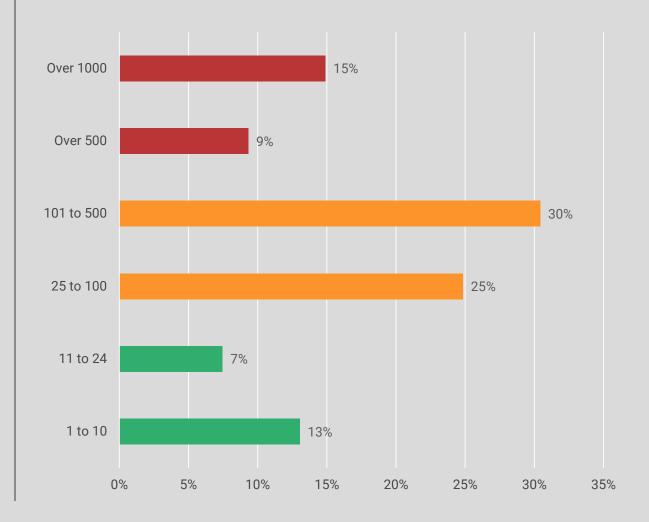

### **Bank Account Complexity**

- Firms often find that expanding new countries or regions necessitates the formulation of new bank relationships and the opening of new accounts.
- Different accounts may also be used for different purposes (disbursements, collections, currency accounts, etc.).
- This has resulted in a landscape where many firms operate with hundreds, if not thousands, of accounts.
- Maintaining visibility to cash positions becomes quite complicated at this point.

### Number of Bank Accounts in Use Globally<sup>5</sup>

How many bank accounts do you have?