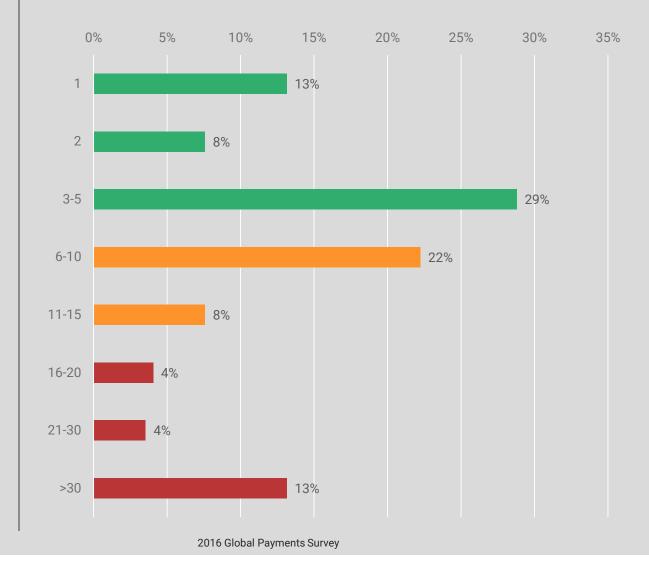

### **Currency Management**

- Another challenge associated with cash visibility and management is the use of multiple currencies.
- Ongoing globalization necessitates the use of new currencies depending on the country and region of operation.
- Additional currencies may also come into play as part of an FX exposure management strategy.
- Currency conversions are difficult to account for in Excel or via spreadsheets, especially during the financial reporting and auditing periods.

### How many currencies do you regularly make payments in?