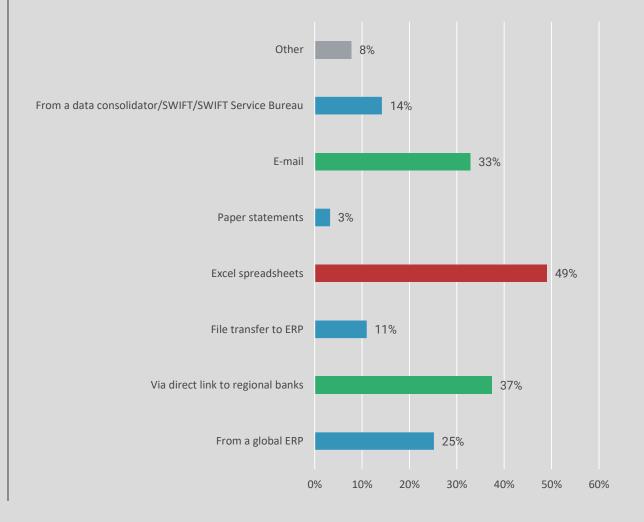

### **Data Aggregation: Managing Visibility**

- Challenges in maintaining visibility and developing cash positions are amplified by the use of outdated workflows and technologies.
- Similarly, the use of multiple workflows or systems to gather data can cause inefficiencies and redundancies as information is rekeyed and relogged.
- The more manual and diversified a company's data aggregation workflows, the more tedious and error-prone it becomes.

### How do you get treasury data from your offices / headquarters? (Select all that apply)<sup>7</sup>