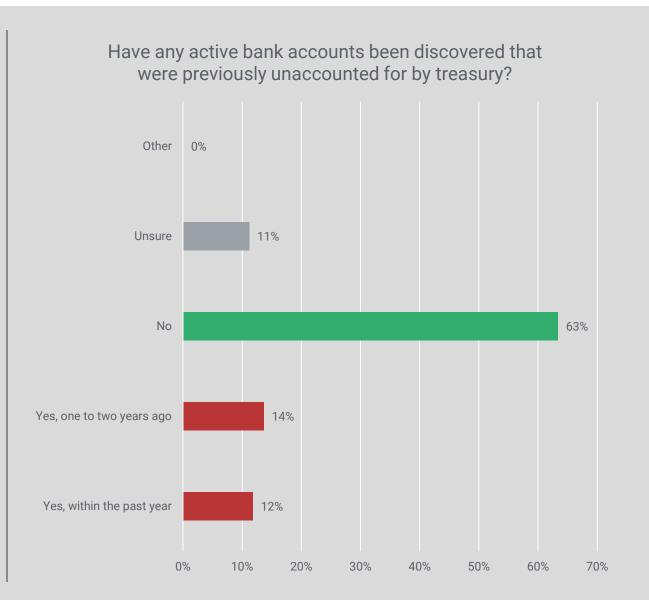

- As some organizations maintain hundreds or even thousands of bank accounts it can be easy to lose track of one or two accounts.
- This is particularly problematic for firms operating without a TMS or other treasury solution, as accounts can be lost in the weeds.
- Over 1/4th of companies have discovered a bank account that was previously lost or unaccounted for.
- This lack of visibility introduces fraud and audit challenges and highlights the struggle that maintaining visibility to every account can become.