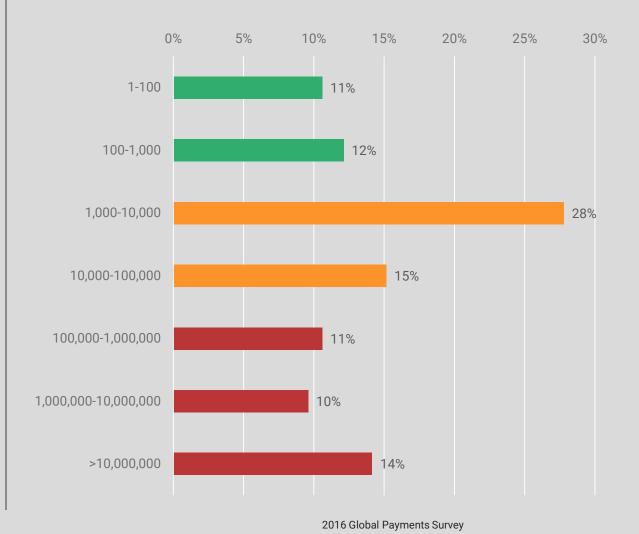

- While tracking a few hundred payments in Excel may not be a challenge, many organizations have much more complex payment operations than this.
- Today, 50% of firms are making more than 10,000 payments globally every month, often in a range of different currencies and to an array of banks and bank accounts.
- Tracking these immense levels of activity in Excel is practically impossible, especially for treasury departments operating with limited staff.

### What is the approximate volume of payments you generate globally per month (check, ACH, wire, etc.)?