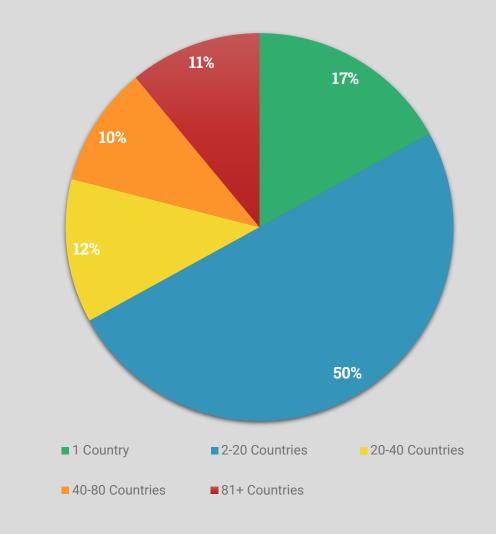

## Cash Visibility: Globalization Challenges

Connect on StrategicTreasurer.com in 🖸 💟

- Firms in the modern world are increasingly operating not just in new countries, but in entirely new world regions.
- 83% of companies operate in more than one country, and 1/3<sup>rd</sup> operate in 20+ countries.
- In a related question, it was found that at least 1/3<sup>rd</sup> of firms were operating in each of the major world regions (Africa, Asia, North America, etc.).
- Globalization introduces complexities related to bank connectivity, risk, data aggregation, cash visibility, etc.

### Our Business Operates in this many Countries: 4