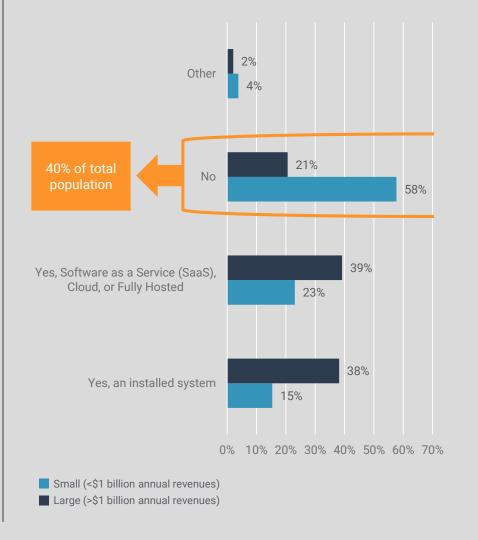

## Technology Use: Spreadsheets vs. Others

Connect on StrategicTreasurer.com in 🖸 💟

### Do you have a treasury system besides Excel?3